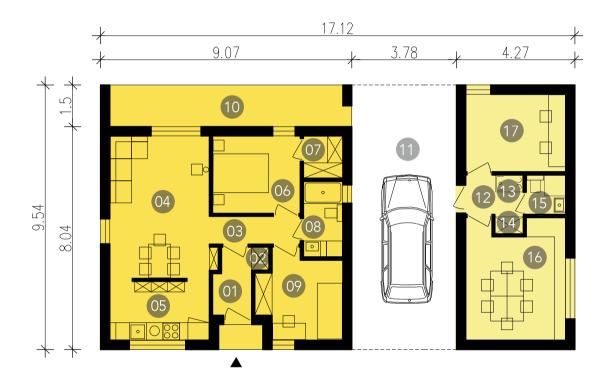

# LD581\_15-Z01 -S03\_1 LD581\_30-Z01 -S03\_1

This module basic is supplemented with a carport for parking car and а bicycles storing and а studio .Beams in the carport provide extra space ideal for storing sports equipment.

**01.**hallway 3.1m2/ **02.**boiler room 0.5m2/ **03.**corridor 3.2m2/ **04.**dining room and living room 18.9m2/ **05.**Kitchen/ laundry room 7.6m2/ **06.**double bedroom 8.8m2/ **07.**Cloakroom 2.1m2/ **08.**Bathroom 3.8m2/ **09.**Single bedroom 8.8m/ **10.**terrace 12.8m2/ **11.**Carport 36m2/ **12.**Hallway 1.5m2/ **13.**kitchen annex 1.5m2/ **14.**pantry 0.6m2/ **15.**bathroom 2m2/ **16.**office 15.1m2/ **17.**Study 10.1m2