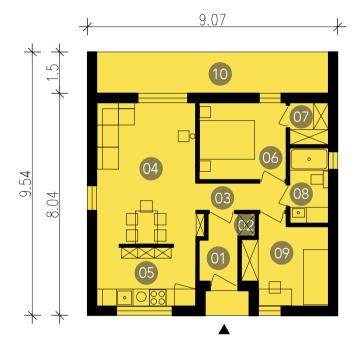

The version with 30' roofs have a possibility of converting the attic.

**01.**hallway 3.1m2/ **02.**boiler room 0.5m2/ **03.**corridor 3.2m2/ **04.**dining room and living room 18.9m2/ **05.**Kitchen/laundry room 7.6m2/ **06.**double bedroom 8.8m2/ **07.**Cloakroom 2.1m2/ **08.**Bathroom 3.8m2/ **09.**single bedroom 8.8m2/ **10.**terrace 12.6m2