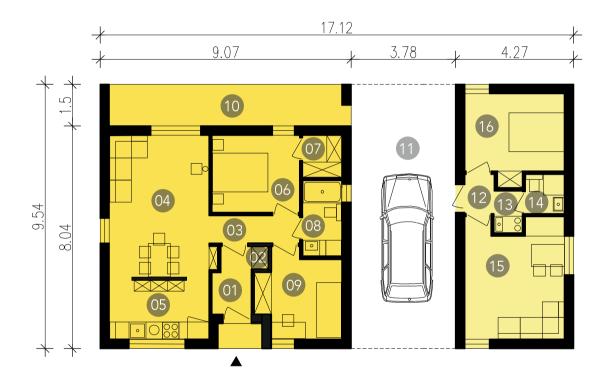

# LD581\_15-Z01\_S03\_2 LD581\_30-Z01\_S03\_2

Basic module supplemented by carport for a car and bicycles and a studio apartment module for grown up child or senior. The is an extra storage space for sport equipment on beam constructions.

**01.**Hallway 3.1/**02.**Boiler room 0.5m2/**03.**Corridor 3.2m2/**04.**Dining room and living room 18.9m2/**05.**Kitchen/ laundry room 7.6m2/**06.**Double bedroom 8.8m2/**07.**cloakroom 2.4m2/**08.**bathroom 3.8m2/**09.**single bedroom8.8m2/**10.**terrace 12.8m2/**11.**carport 36m2/**12.**halway 1.5m2/**13.**kitchen 2.1m2/**14.**bathroom 12m2/ **15.**dining room and living room 15.1m2/**16.**double bedroom 10.6m2