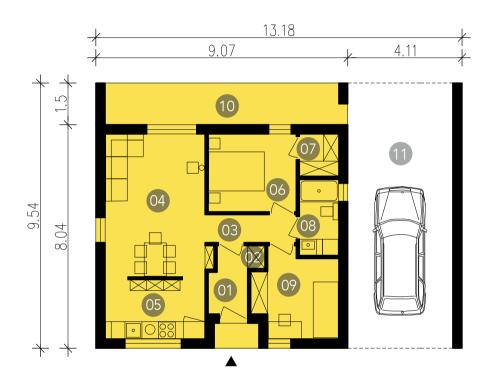

### LD581\_15-W01 LD581\_30-W01

This basic module is supplemented with a carport for parking a car and storing bicycles and a studio. Beams in the carport provide extra space ideal for storing sports equipment.

**01.**hallway 3.1m2/ **02.**boiler room 0.5m2/ **03.**corridor 3.2m2/ **04.**dining room and living room 18.9m2/ **05.**Kitchen/laundry room 7.6m2/ **06.**double bedroom 8.8m2/ **07.**Cloakroom 2.1m2/ **08.**Bathroom 3,8m2/ **09.**Single bedroom 8.8m2/ **10.**terrace 12.8m2/ **11.**carport 36m2/ **12.**garden storage 4.9m2