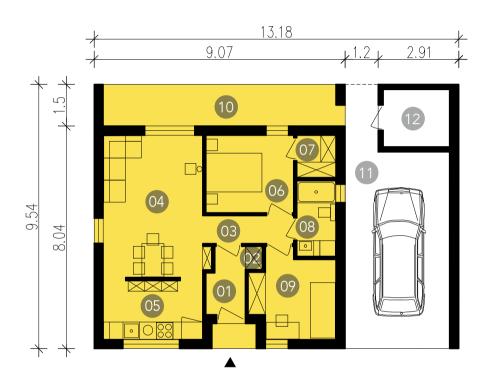

## LD581\_15-W02 LD581\_30-W02

This basic module is supplemented with a carport for parking a car and storing bicycles and a studio. Beams in the carport provide extra space ideal for storing sports equipment.

**01.**hallway 3.1m2/ **02.**boiler room 0.5m2/ **03.**corridor 3.2m2/ **04.**dining room and living room 18.9m2/ **05.**Kitchen/laundry room 7.6m2/ **06.**double bedroom 8.8m2/ **07.**Cloakroom 2.1m2/ **08.**Bathroom 3,8m2/ **09.**Single bedroom 8.8m2/ **10.** terrace 12.8m2/ **11.**carport 40.9m2