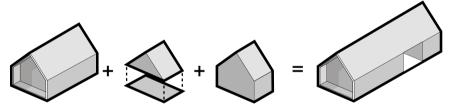

#### D752

This house provides optimum comfort for up to four residents. It is an ideal timber frame house for a couple with two children. The house features a bathroom laundry - boiler room and a toilet for the guests. The kitchen has space for a small breakfast table. The dining area allows comfortable seating for up to 10 people. The gable walls from the terrace is finished with wood panels.

D752\_15-Z01-G03

D752\_30-Z01-G03

D752\_45-Z01-G03

D752\_15-Z02-A01 D752\_30-Z02-A01 D752\_45-Z02-A01

This compact prefabricated house provides optimum comfort for four people. It comes in three versions: SIMPLE, SIMPLE ENERGY or SIMPLE PASSIVE. Equipped with a bathroom, laundry-boiler room and guest toilet. The dining area can accommodate up to 10 people. Perpendicular to the entrance there is a carport for two cars, under which the entrance to the residential annex for senior, teenager or quests is located. The facade from the terrace side and entrance side is finished with wood panels. The carport protects against rain and provides additional storage space for trolleys and bicycles.