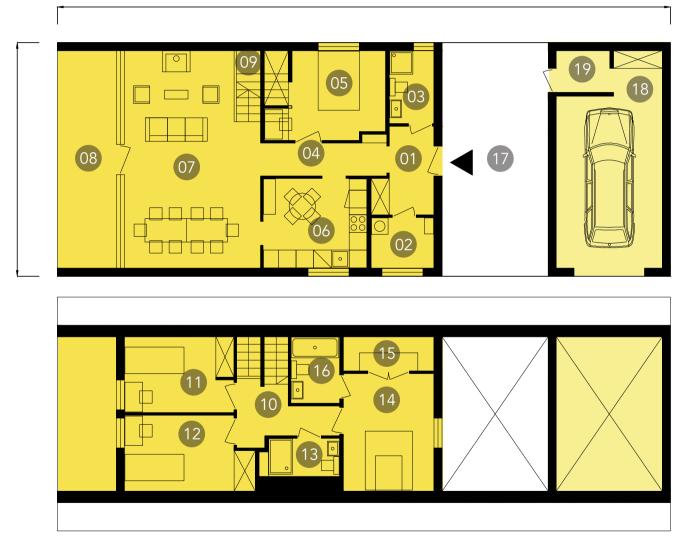

#### D751

This compact prefabricated house provides optimum comfort for up to four residents. It is an ideal wooden house for a couple with two children. The house features a separate bathroom for children and guests, laundry - boiler room and the bathroom for parents. The kitchen has space for a small breakfast table. The dining area allows comfortable seating for up to 10 people. The gable walls from the entrance and terrace are finished with wood panels. This house is a perfect solution for those interested in a small passive house or energy-saving wooden house

Minimum plot dimensions: 16mx23.5m (unless otherwise advised by zoning development planning or planning permission for a given plot)

**01**.hallway 5.9m2/ **02**.laundry room/boiler room 1.4m2/ **03**. bathroom 3.1 m2/ **04**.corridor 5.4m2/ **05**. Single bedroom 6m2/ **06**.single bedroom 6m2/ **07**.kitchen 7.6m2/ **08**.living room and dining room 22.8m2/ **09**.teracce 18m2/ **10**.Double bedroom 12m2/ **11**.Second bathroom 3,2m2