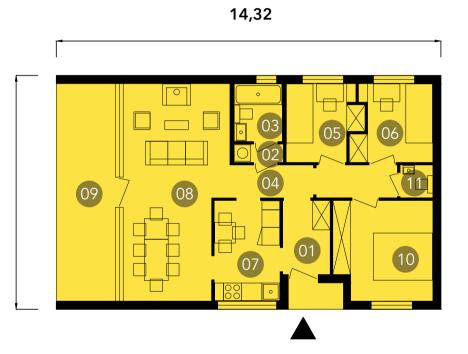

#### D751

This compact prefabricated house provides optimum comfort for up to four residents. It is an ideal wooden house for a couple with two children. The house features a separate bathroom for children and guests, laundry - boiler room and the bathroom for parents. The kitchen has space for a small breakfast table. The dining area allows comfortable seating for up to 10 people. The gable walls from the entrance and terrace are finished with wood panels. This house is a perfect solution for those interested in a small passive house or energy-saving wooden house

Minimum plot dimensions: 16mx23.5m (unless otherwise advised by zoning development planning or planning permission for a given plot)

**01**.hallway 5.9m2/ **02**.laundry room/boiler room 1.4m2/ **03**. bathroom 3.1 m2/ **04**.corridor 5.4m2/ **05**. Single bedroom 6m2/ **06**.single bedroom 6m2/ **07**.kitchen 7.6m2/ **08**.living room and dining room 22.8m2/ **09**.teracce 18m2/ **10**.Double bedroom 12m2/ **11**.Second bathroom 3,2m2