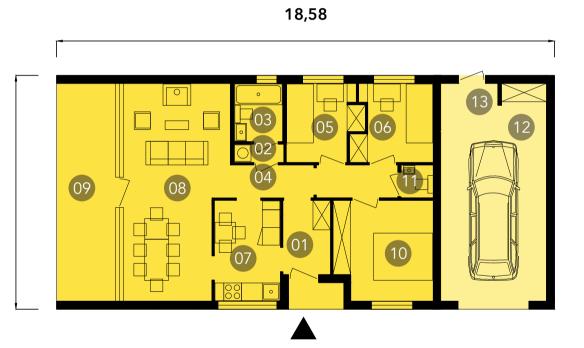

This house provides an optimal comfort for a couple with two children. The house includes a separate bathroom for children and guests, laundry - boiler room and bathroom for parents. The kitchen has space for a small table. The dining area allows comfortable seating for up to 10 people. Garage is accessible through the hallway. There is an entrance to the garden storage. From the entrance side and from the terrace side the gable walls are finished with wooden panels.

Minimum plot dimensions: 16mx30m (unless otherwise advised by zoning development planning or planning permission for a given plot)

01.hallway 5.9 m2/ 02.laundry room/boiler room 1.4 m2/ 03.bathroom 3.1 m2/
04.corridor 5.4m2/ 05.single bedroom 6m2/ 06.Single bedroom 6m2/ 07.Kitchen
7.6m2/ 08.dining room and living room 22.8m2/ 09.terrace 18m2/ 10.Double bedroom
12,2/ 11.Bathroom 2 3.2m2/ 12.Garage 23.2m2/ 13.Garden storage 3m2