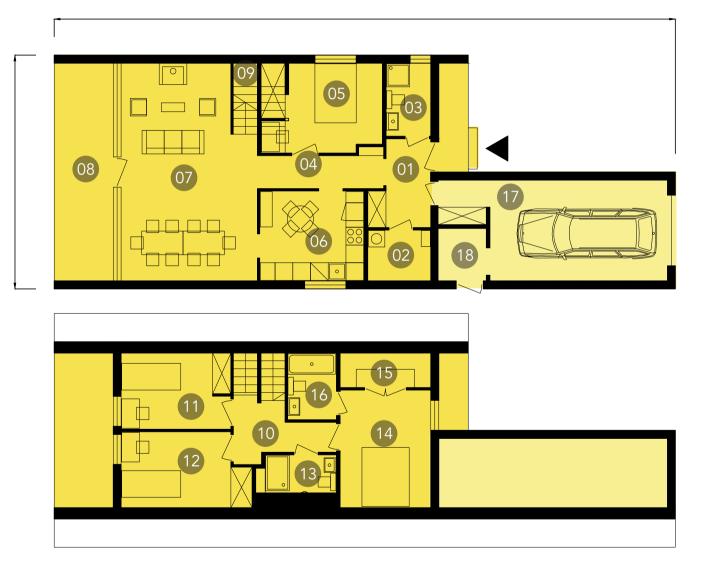

D751\_15-G01

D751\_30-G01

This is an ideal house for a couple with two children. The house features a separate bathroom for children and guests, laundry - boiler room and bathroom for parents. The kitchen has space for a small table. The dining area allows comfortable seating for up to 10 people. The carport is positioned perpendicular to the entrance. Garage with the garden storage is located next to the carport. Entering to the building and the garage through the shelter of the carport protects against rain. The carport provides additional storage space for trolleys and bicycles. The wall from the terrace side is finished with a wood panels.

Minimum plot dimensions: 16mx31m (unless otherwise advised by zoning development planning or planning permission for a given plot)

**01.**hallway 5.9 m2/ **02.**laundry room/boiler room 1.4 m2/ **03.**bathroom 3.1 m2/ **04.**corridor 5.4m2/ **05.**single bedroom 6m2/ **06.**Single bedroom 6m2/ **07.**Kitchen 7.6m2/ **08.**dining room and living room 22.8m2/ 09.terrace 18m2/ **10.**Double bedroom 12m2/ **11.**Second bathroom 3.2 m2/ **12.**Carport 29m2/ **13.**Garage 23.2m2/ **14.**garden storage 2.7m2