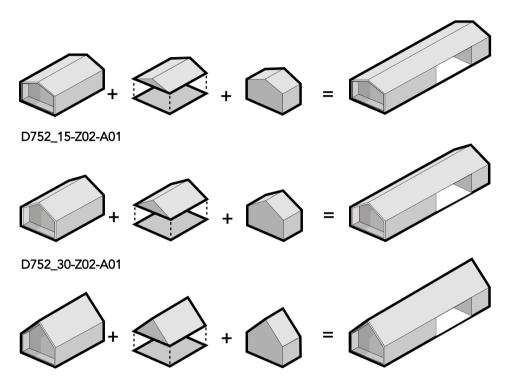

D752\_15-Z01-G03

D752\_30-Z01-G03

D752\_45-Z01-G03

D752\_15-Z02-A01 D752\_30-Z02-A01 D752\_45-Z02-A01

This compact prefabricated house provides optimum comfort for four people. It comes in three versions: SIMPLE, SIMPLE ENERGY or SIMPLE PASSIVE. Equipped with a bathroom, laundry-boiler room and guest toilet. The dining area can accommodate up to 10 people. Perpendicular to the entrance there is a carport for two cars, under which the entrance to the residential annex for senior, teenager or quests is located. The facade from the terrace side and entrance side is finished with wood panels. The carport protects against rain and provides additional storage space for trolleys and bicycles.

8,04

| Konfiguracja 7 / dach 15° | D752_15-Z02-A01 | $\square$        |
|---------------------------|-----------------|------------------|
| Konfiguracja 7 / dach 30° | D752_30-Z02-A01 | $\hat{\Box}$     |
| Konfiguracja 7 / dach 45° | D752_45-Z02-A01 | $\bigtriangleup$ |

D752\_45-Z02-A01