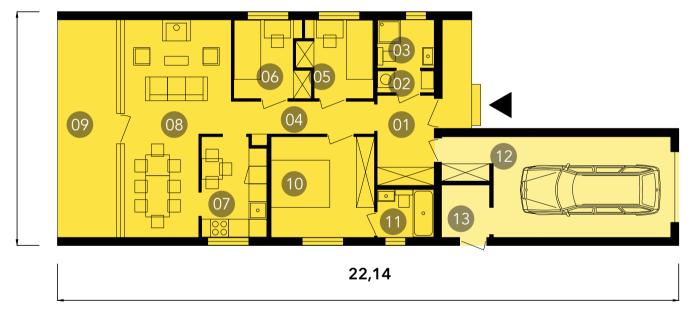

This house provides an optimal comfort for a couple with two children. The house includes a separate bathroom for children and guests, laundry - boiler room and bathroom for parents. The kitchen has space for a small table. The dining area allows comfortable seating for up to 10 people. Garage is accessible through the hallway. There is an entrance to the garden storage. From the entrance side and from the terrace side the gable walls are finished with wooden panels.

Minimum plot dimensions: 16mx30m (unless otherwise advised by zoning development planning or planning permission for a given plot)

01.hallway 5.9 m2/ 02.laundry room/boiler room 1.4 m2/ 03.bathroom 3.1 m2/
04.corridor 5.4m2/ 05.single bedroom 6m2/ 06.Single bedroom 6m2/ 07.Kitchen
7.6m2/ 08.dining room and living room 22.8m2/ 09.terrace 18m2/ 10.Double bedroom
12,2/ 11.Bathroom 2 3.2m2/ 12.Garage 23.2m2/ 13.Garden storage 3m2