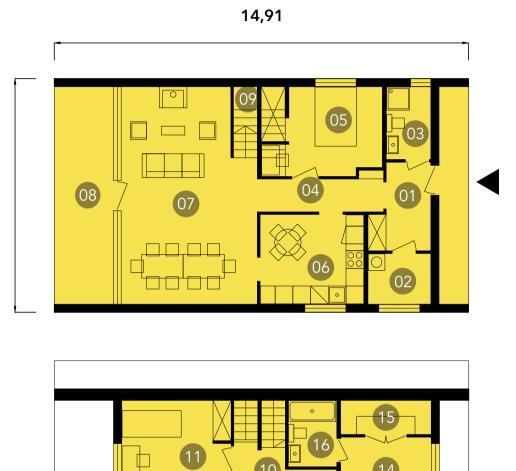

Minimum plot dimensions: 16mx23.5m (unless otherwise advised by zoning development planning or planning permission for a given plot)

**01.**hallway 5.3 m2/ **02.**laundry room/boiler room 3.7 m2/ **03.**bathroom 3.8 m2/ **04.**corridor 5m2/ **05.**Double bedroom 12.2m2/ **06.**kitchen 10.6 m2/ **07.**living room and dining room 32m2/ **08.**teracce 18m2/ **09.**Stairs 4.2m2/ **10.**corridor 5.1m2/ **11.**single bedroom 9.5m2/ **12.**Single bedroom 10.6m2/ **13.**Bathroom 3.1m2/ **14.**Double bedroom 12.3m2/ **15.**Cloakroom 3.6m2/ **16.**bathroom 3.7m2

# D753\_45-G01\_3 🏠

Grand floor surface: 75m2 Attic surface: 23+14.6m2=37.6m2 Total surface: 112.6m2 Garage surface including garden storage: 26.2m2

21,87

01.hallway 5.3m2/ 02.laundry room/boiler room 3.7m2/ 03.bathroom 3.8m2/ 04.corridor 5m2/ 05.double bedroom 12.2m2/ 06.kitchen 10.6m2/ 07.Living room and dining room 32m2/ 08.terrace 18m2/ 09.stairs 4.2m2/ 10.corridor 5.1m2/ 11.Single bedroom 9.5m2/ 12.Single bedroom 10.6m2/ 13.Bathroom 3.1m2/ 14.double bedroom 12.3m2/ 15.Cloakroom 3.6m2/ 16.bathroom 3.7m2/ 18.garden storage 3m2 This is a comfortable wooden, family house. Ideal for a couple with two children whose bedrooms are in the attic and couples of seniors living on the ground floor. Equipped with three bathrooms, laundryboiler room and cloakroom room. In the kitchen there is a place for a breakfast table. The dining area can accommodate up to 10 people. There is a separate entrance to the garden storage. Wooden facade from the terrace side is finished with wood panels.