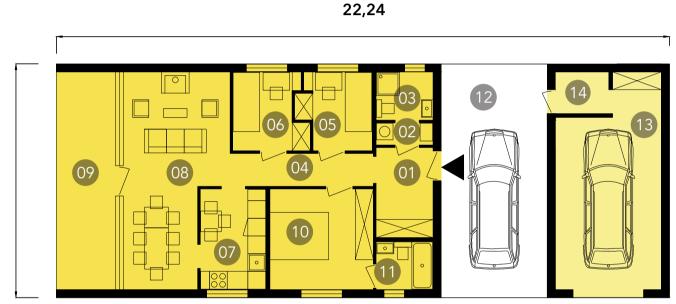

Minimum plot dimensions: 16mx23.5m (unless otherwise advised by zoning development planning or planning permission for a given plot)

**01**.hallway 5.9m2/ **02**.laundry room/boiler room 1.4m2/ **03**. bathroom 3.1 m2/ **04**.corridor 5.4m2/ **05**. Single bedroom 6m2/ **06**.single bedroom 6m2/ **07**.kitchen 7.6m2/ **08**.living room and dining room 22.8m2/ **09**.teracce 18m2/ **10**.Double bedroom 12m2/ **11**.Second bathroom 3,2m2