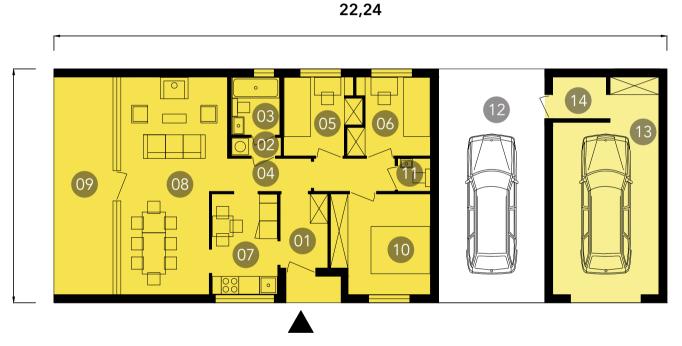

Minimum plot dimensions: 16mx23.5m (unless otherwise advised by zoning development planning or planning permission for a given plot)

**01**.hallway 5.9m2/ **02**.laundry room/boiler room 1.4m2/ **03**. bathroom 3.1 m2/ **04**.corridor 5.4m2/ **05**. Single bedroom 6m2/ **06**.single bedroom 6m2/ **07**.kitchen 7.6m2/ **08**.living room and dining room 22.8m2/ **09**.teracce 18m2/ **10**.Double bedroom 12m2/ **11**.Second bathroom 3,2m2

Minimum plot dimensions: 16mx30m (unless otherwise advised by zoning development planning or planning permission for a given plot)

01.hallway 5.9 m2/ 02.laundry room/boiler room 1.4 m2/ 03.bathroom 3.1 m2/
04.corridor 5.4m2/ 05.single bedroom 6m2/ 06.Single bedroom 6m2/ 07.Kitchen
7.6m2/ 08.dining room and living room 22.8m2/ 09.terrace 18m2/ 10.Double bedroom
12,2/ 11.Bathroom 2 3.2m2/ 12.Garage 23.2m2/ 13.Garden storage 3m2