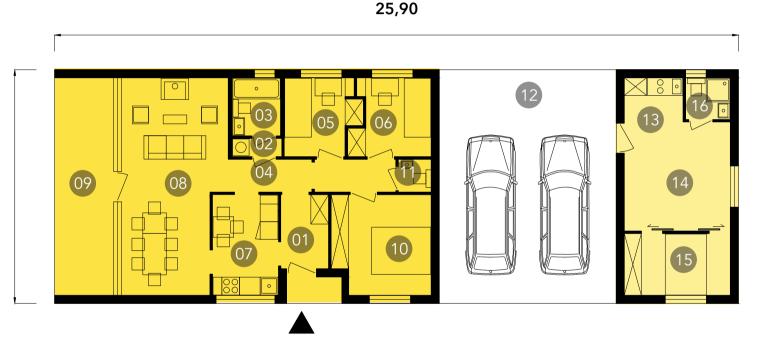

Minimum plot dimensions: 16mx23.5m (unless otherwise advised by zoning development planning or planning permission for a given plot)

**01.**hallway 4.1m2/**02.**laundry room/boiler room 1m2/**03.**bathroom 3.2 m2/**04.**corridor 6.4m2/ **05.**Single bedroom 6.2m2/**06.**single bedroom 6.2m2/**07.**kitchen 7.5m2 / **08.**living room and dining room 24.5m2/**09.**teracce 18m2/**10.**double bedroom 11.2m2/**11.**toilet 1.3m2

Minimum plot dimensions: 16mx23.5m (unless otherwise advised by zoning development planning or planning permission for a given plot)

**01**.hallway 5.9m2/ **02**.laundry room/boiler room 1.4m2/ **03**. bathroom 3.1 m2/ **04**.corridor 5.4m2/ **05**. Single bedroom 6m2/ **06**.single bedroom 6m2/ **07**.kitchen 7.6m2/ **08**.living room and dining room 22.8m2/ **09**.teracce 18m2/ **10**.Double bedroom 12m2/ **11**.Second bathroom 3,2m2

Minimum plot dimensions: 16mx30m (unless otherwise advised by zoning development planning or planning permission for a given plot)

01.hallway 5.9 m2/ 02.laundry room/boiler room 1.4 m2/ 03.bathroom 3.1 m2/
04.corridor 5.4m2/ 05.single bedroom 6m2/ 06.Single bedroom 6m2/ 07.Kitchen
7.6m2/ 08.dining room and living room 22.8m2/ 09.terrace 18m2/ 10.Double bedroom
12,2/ 11.Bathroom 2 3.2m2/ 12.Garage 23.2m2/ 13.Garden storage 3m2

Minimum plot dimensions: 16mx31m (unless otherwise advised by zoning development planning or planning permission for a given plot)

**01.**hallway 5.9 m2/ **02.**laundry room/boiler room 1.4 m2/ **03.**bathroom 3.1 m2/ **04.**corridor 5.4m2/ **05.**single bedroom 6m2/ **06.**Single bedroom 6m2/ **07.**Kitchen 7.6m2/ **08.**dining room and living room 22.8m2/ 09.terrace 18m2/ **10.**Double bedroom 12m2/ **11.**Second bathroom 3.2 m2/ **12.**Carport 29m2/ **13.**Garage 23.2m2/ **14.**garden storage 2.7m2