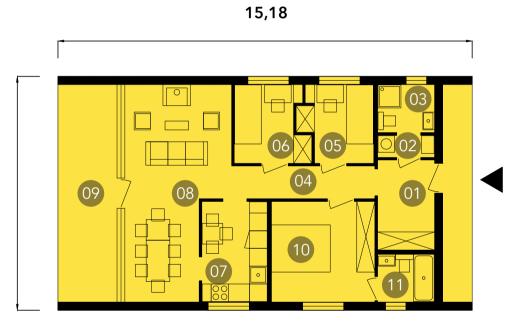

#### D751

This compact prefabricated house provides optimum comfort for up to four residents. It is an ideal wooden house for a couple with two children. The house features a separate bathroom for children and guests, laundry - boiler room and the bathroom for parents. The kitchen has space for a small breakfast table. The dining area allows comfortable seating for up to 10 people. The gable walls from the entrance and terrace are finished with wood panels. This house is a perfect solution for those interested in a small passive house or energy-saving wooden house

Minimum plot dimensions: 16mx23.5m (unless otherwise advised by zoning development planning or planning permission for a given plot)

**01**.hallway 5.9m2/ **02**.laundry room/boiler room 1.4m2/ **03**. bathroom 3.1 m2/ **04**.corridor 5.4m2/ **05**. Single bedroom 6m2/ **06**.single bedroom 6m2/ **07**.kitchen 7.6m2/ **08**.living room and dining room 22.8m2/ **09**.teracce 18m2/ **10**.Double bedroom 12m2/ **11**.Second bathroom 3,2m2