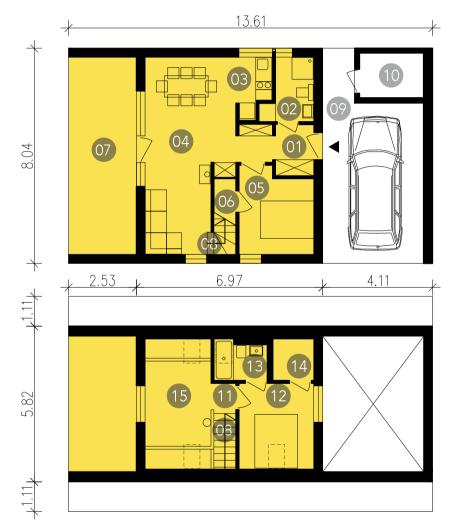

#### D453-45-W01

Ground floor area: 45m2

Attic area: 23.2m2 Total area: 68.2m2

**01.**hallway 4.7m2/ **02.**bathroom/laundry room/ boiler room 3.8m2/ **03.**kitchen 2.7m2/ **04.**dining room and living room 20.6m2/ **05.**double bedroom 8.5m2/ **06.**cloakroom 1.2m2/ **07.**taras 18.6m2/ **08.**stairs 1.9m2/ **09.**Carport 25.1m2/ **10.**storageroom 0.9m2/ **11.**corridor 0.9m2/ **12.**double bedroom 8.9m2/ **13.**bathroom 2.8m2/ **14.**Cloakroom 2.3m2/ **15.**mezzanine 7.8m2

### D453-45-W01

The basic module with a usable attic comprises of a covered driveway, which can also serve as an external room or storage area. The area has separated room which can be used as a storeroom for tools and supplies. Terrace and entrance niche are finished with wood decking.