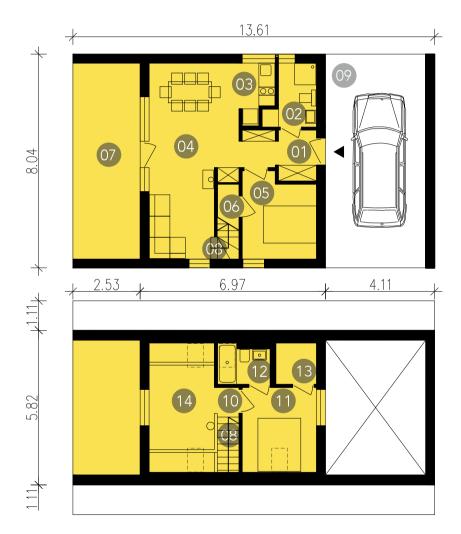

# D453\_45-W02 🛆

Ground floor area: 45m2

Attic area: 23.2m2 Total area: 68.2m2

**01.**hallway 4.7m2/ **02.**bathroom/laundry room/ boiler room 3.8m2/ **03.**kitchen 2.7m2/ **04.**dining room and living room 20.6m2/ **05.**double bedroom 8.5m2/ **06.**cloakroom 1.2m2/ **07.**taras 18.6m2/ **08.**stairs 1.9m2/ **09.**carport 30.2m2/ **10.**corridor 0.9m2/ **11.**double bedroom 8.9m2/ **12.**bathroom 2.8m2/ **13.**Cloakroom 2.3m2/ **14.**mezzanine 7.8m2

## D453\_45-W02

The basic module with a usable attic comprises of a covered driveway, which can also serve as an external room or storage area. Terrace and entrance niche are finished with wood decking.