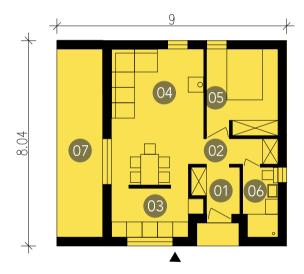

**01.**hallway 2.5m2/ **02.**corridor 2.9m2/ **03.**kitchen 6.3m2/

**04.**diningroom and living room 18.8m2/ **05.**double bedroom 9.5m2/

**06.**bathroom/laundry room/ boiler room 3.6m2/ **07.**terrace 13.2m2

### D451\_15 D451\_30

The D451 basic bungalow was designed to function as a "second house" providing optimal conditions for spending holidays away from home. Ideal for couples with a child and for their guests who can comfortably sleep on the sofa bed in the living room. The roof falls at 30 degrees which makes possible it to create and extra storage space at the attic. The module can be modified to add an extra carport, studio or garage. Terrace and entry niche is finished with wood decking.