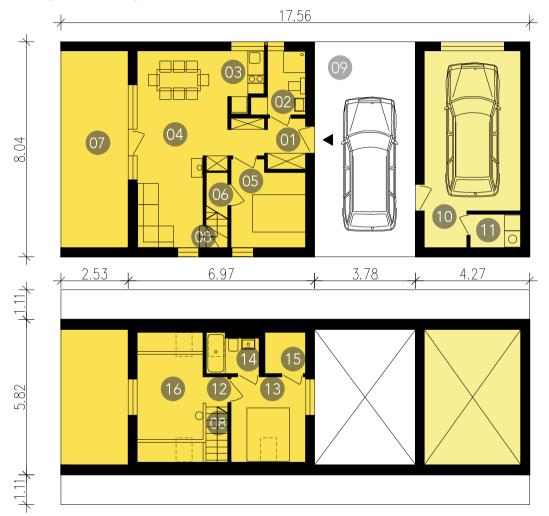

## D453\_45-Z01-G03

Ground floor area: 45m2

Attic area: 23.2m2 Total area: 68.2m2

Garage and storage room area: 26.2 m2

**01.**hallway 4.7m2/ **02.**Bathroom 3.8m2/ **03.**kitchen 2.7m2/ **04.**dining room and living room 20.6m2/ **05.**double bedroom 8.5m2/ **06.**cloakroom 1.2m2/ **07.**taras 18.6m2/ **08.**stairs 1.9m2/ **09.**Carport 30.3m2/ **10.**Garage 23.9m2/ **11.**laundry room/ boiler room 2.4m2/ **12.**corridor 0.9m2/ **13.**double bedroom 8.9m2/ **14.**bathroom 2.8m2/ **15.**Cloakroom 2.3m2/ **16.**mezzanine 7.8m2

## D453\_45-Z01-G03

The basic module with a usable attic comprises of a carport, which can also serve as an external room or storage area. Garage is attached to the carport. In the garage there is a laundry room. Terrace roofing is finished with wood decking.