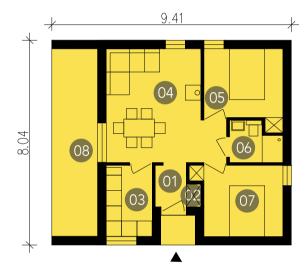

**01.**hallway 1.9m2/ **02.**boiler room 0.5m2/ **03.**kitchen/laundry room 5m2/ **04.**diningroom and living room 18.3m2/ **05.**double bedroom 8.8m2/ **06.**bathroom 3.6m2/ **07.**double bedroom 9m2/ **08.**terrace 13.2m2

## D452\_15 D452\_30

The D452 basic bungalow was also designed to function as a "second house" providing optimal conditions for spending holidays away from home. Ideal for two couples or a couple with a child and for their quests who can comfortably sleep on the sofa bed in the living room. The roof falls at 30 degrees, which makes it possible to create and extra storage space at the attic. The module can be modified to add a carport, studio or garage. Terrace and entry niche is finished with wooden decking.