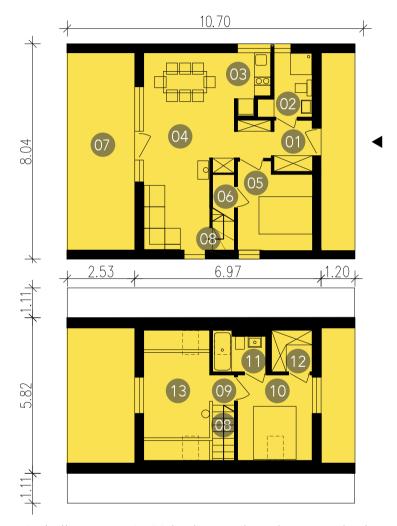

## D453\_45-Z01-A02

Ground floor area: 45m2

Attic area: 23.2m2 Total area: 68.2m2

Garage and storage room area: 26.2 m2

01.hallway 4.7m2/ 02.Bathroom 3.8m2/ 03.kitchen 2.7m2/

**04.**dining room and living room 20.6m2/ **05.**double bedroom

8.5m2/ **06.**cloakroom 1.2m2/ **07.**taras 18.6m2/ **08.**stairs

1.9m2/ **09.**Carport 30.3m2/ **10.**kitchen annex 1.2m2/

11.bathroom 1.8m2/12.room 23.3m2/13.corridor 0.9m2/

14.double bedroom 8.9m2/15.bathroom 2.8m2/

16.cloakroom 2.3m2/ mezzanines 7.8m2

## D453\_45-Z01-A02

The basic module with a usable attic comprises of a carport, which can also serve as an external room or storage area. An annex which includes a small bathroom is attached to the carport. Terrace roofing is finished with wood decking.