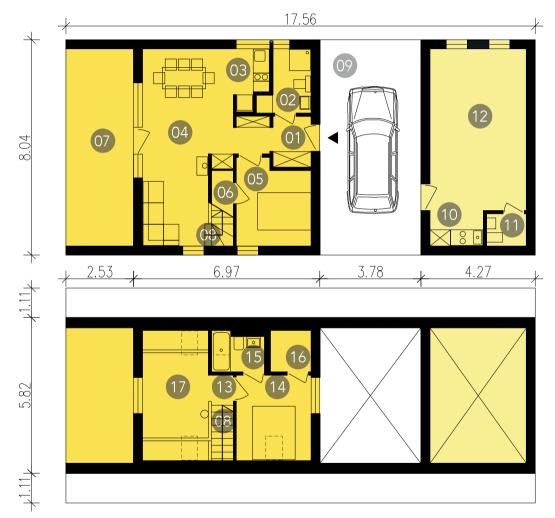

## D453\_45-Z01-A02

Ground floor area: 45m2

Attic area: 23.2m2 Total area: 68.2m2

Garage and storage room area: 26.2 m2

01.hallway 4.7m2/ 02.Bathroom 3.8m2/ 03.kitchen 2.7m2/

**04.**dining room and living room 20.6m2/ **05.**double bedroom

8.5m2/ **06.**cloakroom 1.2m2/ **07.**taras 18.6m2/ **08.**stairs

1.9m2/ **09.**Carport 30.3m2/ **10.**kitchen annex 1.2m2/

11.bathroom 1.8m2/12.room 23.3m2/13.corridor 0.9m2/

14.double bedroom 8.9m2/15.bathroom 2.8m2/

16.cloakroom 2.3m2/ mezzanines 7.8m2

## D453\_45-Z01-A02

The basic module with a usable attic comprises of a carport, which can also serve as an external room or storage area. An annex which includes a small bathroom is attached to the carport. Terrace roofing is finished with wood decking.